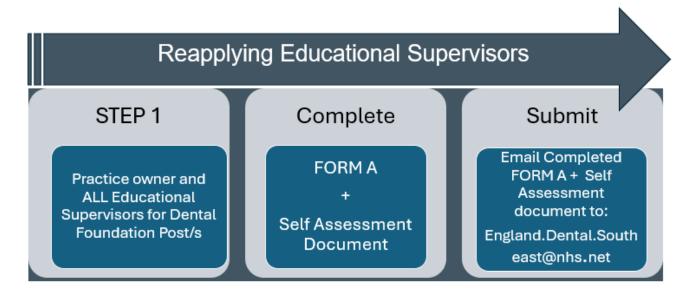

# REAPPLYING

for dental foundation training posts 2025-2026 (This is not an application for employment)

To be completed in conjunction with Dental Trainer Application Guidance 2025-2026

Application Form must be completed electronically and returned to England.Dental.SouthEast@nhs.net

by **31 January 2025** 

To be completed and signed by PRACTICE OWNER and ALL APPLICANTS

# **Application Process STEP BY STEP**

Please refer to the ES Guidance 2025/2026 which provides comprehensive guidance for the recruitment process.

This form should not be completed if you are applying as a NEW Practice or NEW Educational Supervisor – please refer to FORM B.