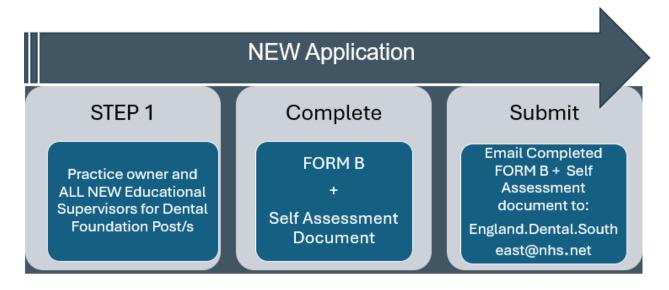

# **Application Process STEP BY STEP**

Please refer to the ES Guidance 2025/2026 which provides comprehensive guidance for the recruitment process.

This form should not be completed if you are applying as a NEW Practice or NEW Educational Supervisor – please refer to FORM B.